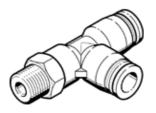

## push-in T-fitting QSTL-1/2-16 Part number: 153127

 $360^\circ$  orientable, male thread with external hexagon.