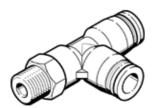

## push-in T-fitting QSTL-1/2-12 Part number: 153126 ★ Core product range

360° orientable, male thread with external hexagon.