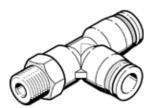

## push-in T-fitting QSTL-3/8-10 Part number: 153124 ★ Core product range

360° orientable, male thread with external hexagon.