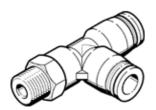

## push-in T-fitting QSTL-1/4-10 Part number: 153123 ★ Core product range

360° orientable, male thread with external hexagon.