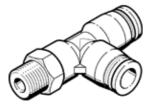

## push-in T-fitting QSTL-1/4-8 Part number: 153121 ★ Core product range

360° orientable, male thread with external hexagon.