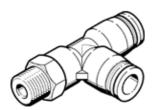

## push-in T-fitting QSTL-1/8-8 Part number: 153120 ★ Core product range

360° orientable, male thread with external hexagon.