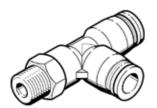

## push-in T-fitting QSTL-1/8-6 Part number: 153118 ★ Core product range

360° orientable, male thread with external hexagon.