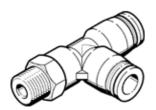

## push-in T-fitting QSTL-1/8-4 Part number: 153117 ★ Core product range

360° orientable, male thread with external hexagon.