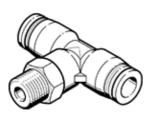

## push-in T-fitting QST-1/2-16 Part number: 153116

 $360^\circ$  orientable, male thread with external hexagon.

## **Data sheet**

| Feature                                       | Value                                                    |
|-----------------------------------------------|----------------------------------------------------------|
| Size                                          | Standard                                                 |
| Nominal size                                  | 13 mm                                                    |
| Type of seal on screw-in stud                 | coating                                                  |
| Assembly position                             | Any                                                      |
| Container size                                | 1                                                        |
| Design structure                              | Push/pull principle                                      |
| Operating pressure complete temperature range | -0.95 6 bar                                              |
| Temperature dependent operating pressure      | -0.95 14 bar                                             |
| Maritime classification                       | see certificate                                          |
| Operating medium                              | Compressed air in accordance with ISO8573-1:2010 [7:-:-] |
|                                               | Water as per manufacturer's declaration at www.festo.com |
| Note on operating and pilot medium            | Lubricated operation possible                            |
| Corrosion resistance classification CRC       | 1 - Low corrosion stress                                 |
| Ambient temperature                           | -10 80 °C                                                |
| Product weight                                | 93 g                                                     |
| Number of outputs                             | 2                                                        |
| Number of supply lines                        | 1                                                        |
| Pneumatic connection, port 1                  | Male thread R1/2                                         |
| Pneumatic connection, port 2                  | For tubing outside diameter 16 mm                        |
| Colour of release ring                        | blue                                                     |
| Materials note                                | Conforms to RoHS                                         |
| Material housing                              | PBT                                                      |
| Material release ring                         | РОМ                                                      |
| Material of tubing seal                       | NBR                                                      |
| Material of tube retaining claw               | High alloy steel, non-corrosive                          |