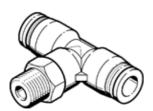

## push-in T-fitting QST-1/2-12 Part number: 153115 ★ Core product range

360° orientable, male thread with external hexagon.