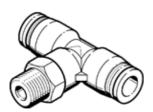

## push-in T-fitting QST-3/8-10 Part number: 153113 ★ Core product range

360° orientable, male thread with external hexagon.