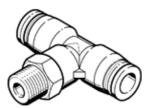

## **push-in T-fitting QST-1/8-6** Part number: 153107 ★ Core product range 360° orientable, male thread with external hexagon.