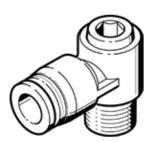

## push-in L-fitting QSLV-1/4-10-I Part number: 153102

**FESTO** 

 $360^{\circ}$  orientable, external thread with internal hexagon.