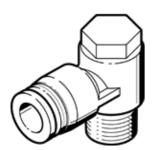

## push-in L-fitting QSLV-1/4-8 Part number: 153090 ★ Core product range

360° orientable, male thread with external hexagon.