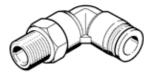

## push-in L-fitting QSL-1/4-10 Part number: 153051 ★ Core product range

360° orientable, male thread with external hexagon.