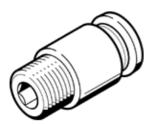

## push-in fitting QS-1/8-4-I Part number: 153012 ★ Core product range

male thread with internal hexagon socket.