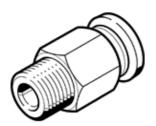

## push-in fitting QS-1/2-12 Part number: 153010 ★ Core product range

male thread with external hexagon.