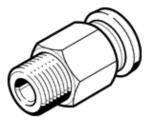

## **Data sheet**

| Feature                                       | Value                                                    |
|-----------------------------------------------|----------------------------------------------------------|
| Size                                          | Standard                                                 |
| Nominal size                                  | 11 mm                                                    |
| Type of seal on screw-in stud                 | coating                                                  |
| Assembly position                             | Any                                                      |
| Container size                                | 10                                                       |
| Design structure                              | Push/pull principle                                      |
| Operating pressure complete temperature range | -0.95 6 bar                                              |
| Temperature dependent operating pressure      | -0.95 14 bar                                             |
| Maritime classification                       | see certificate                                          |
| Operating medium                              | Compressed air in accordance with ISO8573-1:2010 [7:-:-] |
|                                               | Water as per manufacturer's declaration at www.festo.com |
| Note on operating and pilot medium            | Lubricated operation possible                            |
| Corrosion resistance classification CRC       | 1 - Low corrosion stress                                 |
| Ambient temperature                           | -10 80 °C                                                |
| Product weight                                | 30 g                                                     |
| Pneumatic connection, port 1                  | Male thread R3/8                                         |
| Pneumatic connection, port 2                  | For tubing outside diameter 12 mm                        |
| Colour of release ring                        | blue                                                     |
| Materials note                                | Conforms to RoHS                                         |
| Material housing                              | Brass                                                    |
|                                               | Nickel plated                                            |
| Material release ring                         | РОМ                                                      |
| Material of tubing seal                       | NBR                                                      |
| Material of tube retaining claw               | High alloy steel, non-corrosive                          |