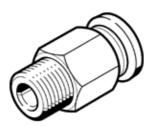

## push-in fitting QS-1/4-10 Part number: 153007 ★ Core product range

male thread with external hexagon.