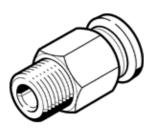

## push-in fitting QS-1/8-6 Part number: 153002 ★ Core product range

male thread with external hexagon.