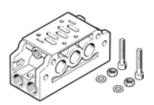

## manifold sub-base with 90° connections NAVW-3/8-2-ISO Part number: 152790

With port pattern as per DIN ISO 5599/1, for manifold assembly, connections at side and underneath.

## **Data sheet**

| Feature                        | Value                                                    |
|--------------------------------|----------------------------------------------------------|
| Conforms to standard           | ISO 5599-1                                               |
| Operating medium               | Compressed air in accordance with ISO8573-1:2010 [7:-:-] |
| Product weight                 | 550 g                                                    |
| Auxiliary pilot air port 12/14 | G1/8                                                     |
| Pneumatic connection, port 1   | G3/8                                                     |
| Pneumatic connection, port 2   | G3/8                                                     |
| Pneumatic connection, port 4   | G3/8                                                     |
| Material of connecting plate   | Aluminium die cast                                       |