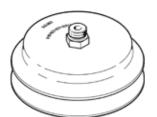

## suction cup VASB-125-3/8-NBR Part number: 152609

**FESTO** 

With sealing ring OL.

## **Data sheet**

| Feature                                       | Value                                            |
|-----------------------------------------------|--------------------------------------------------|
| Nominal size                                  | 7 mm                                             |
| suction cup diameter                          | 125 mm                                           |
| Effective suction diameter                    | 125 mm                                           |
| Position of connection                        | on top                                           |
| Suction cup shape                             | Round, bellows 1.5 conv                          |
| Operating medium                              | Atmospheric air based on ISO 8573-1:2010 [7:-:-] |
| Ambient temperature                           | -20 80 °C                                        |
| Breakaway force at 70% vacuum                 | 606 N                                            |
| Retention force at nominal operating pressure | 606 N                                            |
| Mounting thread                               | G3/8                                             |
| suction cup mounting                          | G3/8                                             |
| Vacuum connection                             | G3/8                                             |
| Colour                                        | Black                                            |
| Shore hardness                                | 60 +/- 5                                         |
| Material of threaded plug                     | Zinc die-casting                                 |
| Materials note                                | Conforms to RoHS                                 |
| Material suction cup                          | NBR                                              |