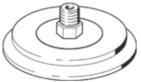

## suction cup VAS-125-3/8-NBR Part number: 152605

With sealing ring OL.

**FESTO** 

## **Data sheet**

| Feature                                       | Value                                            |
|-----------------------------------------------|--------------------------------------------------|
| Nominal size                                  | 7 mm                                             |
| suction cup diameter                          | 125 mm                                           |
| Effective suction diameter                    | 105 mm                                           |
| Position of connection                        | on top                                           |
| Suction cup shape                             | round flat                                       |
| Operating medium                              | Atmospheric air based on ISO 8573-1:2010 [7:-:-] |
| Ambient temperature                           | -20 80 °C                                        |
| Breakaway force at 70% vacuum                 | 606 N                                            |
| Retention force at nominal operating pressure | 606 N                                            |
| Mounting thread                               | G3/8                                             |
| suction cup mounting                          | G3/8                                             |
| Vacuum connection                             | G3/8                                             |
| Colour                                        | Black                                            |
| Shore hardness                                | 70 +/- 5                                         |
| Material of threaded plug                     | Zinc die-casting                                 |
| Materials note                                | Conforms to RoHS                                 |
| Material suction cup                          | NBR                                              |