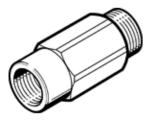

## vacuum security valve ISV-M5 Part number: 151217

For maintenance of vacuum if one or more suction cups within a group fail to make contact with the workpiece.

## **Data sheet**

| Feature                                 | Value                                                    |
|-----------------------------------------|----------------------------------------------------------|
| Size                                    | M5                                                       |
| Ejector pulse suitability               | 8 bar                                                    |
| Assembly position                       | Any                                                      |
| Operating pressure                      | -0.95 0 bar                                              |
| Required suction rate at -0.5 bar       | 1 l/min                                                  |
| Operating medium                        | Compressed air in accordance with ISO8573-1:2010 [7:-:-] |
| Corrosion resistance classification CRC | 2 - Moderate corrosion stress                            |
| Ambient temperature                     | -10 60 °C                                                |
| Product weight                          | 4 g                                                      |
| Mounting type                           | Threaded                                                 |
| Pneumatic connection, port 1            | M5                                                       |
| Pneumatic connection, port 2            | M5                                                       |
| Material filter                         | Sintered bronze                                          |