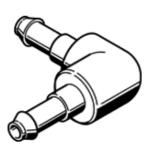

## barbed L-connector **L-PK-6**Part number: 150012

**FESTO** 

With barbed fittings.

## **Data sheet**

| Feature                            | Value                                                                       |
|------------------------------------|-----------------------------------------------------------------------------|
| Nominal size                       | 5.3 mm                                                                      |
| Operating medium                   | Compressed air in accordance with ISO8573-1:2010 [7:-:-]                    |
| Note on operating and pilot medium | Lubricated operation possible (subsequently required for further operation) |
| Pneumatic connection, port 1       | For tubing outside diameter 8 mm                                            |
| Materials note                     | Conforms to RoHS                                                            |
| Material housing                   | POM                                                                         |