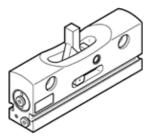

## intermediate position module DADM-EP-G6-16 Part number: 1478121

## **Data sheet**

| Feature                                 | Value                                                            |
|-----------------------------------------|------------------------------------------------------------------|
| Size                                    | 16                                                               |
| Assembly position                       | Any                                                              |
| Design structure                        | guided motion sequence                                           |
| Position detection                      | For proximity sensor                                             |
| Operating pressure                      | 3 6 bar                                                          |
| Max. impact speed                       | 0.8 m/s                                                          |
| Max. swivel time                        | 150 ms                                                           |
| Repetition accuracy                     | ±0,02 mm                                                         |
| Operating medium                        | Compressed air in accordance with ISO8573-1:2010 [7:-:-]         |
| Note on operating and pilot medium      | Lubricated operation possible (subsequently required for further |
|                                         | operation)                                                       |
| Corrosion resistance classification CRC | 1 - Low corrosion stress                                         |
| Ambient temperature                     | 0 60 °C                                                          |
| Max. stop force                         | 1,100 N                                                          |
| Product weight                          | 340 g                                                            |
| Mounting type                           | With through-hole and centring sleeve                            |
| Pneumatic connection                    | M5                                                               |
| Materials note                          | Conforms to RoHS                                                 |
| Material seals                          | PU                                                               |
| Material housing                        | Wrought Aluminium alloy                                          |
| Material lever                          | High alloy steel, non-corrosive                                  |