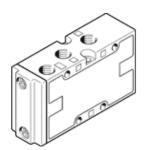

## pneumatic valve VL-5-1/4-B Part number: 14294

**FESTO** 

5/2-way function, pneumatically actuated, with spring return