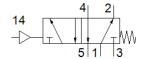

## pneumatic valve VL-5-1/4-B Part number: 14294

**FESTO** 

5/2-way function, pneumatically actuated, with spring return

## **Data sheet**

| Feature                                 | Value                                                                       |
|-----------------------------------------|-----------------------------------------------------------------------------|
| Valve function                          | 5/2 monostable                                                              |
| Type of actuation                       | pneumatic                                                                   |
| Width                                   | 32 mm                                                                       |
| Standard nominal flow rate              | 1,300 l/min                                                                 |
| Operating pressure                      | 0 10 bar                                                                    |
| Design structure                        | Poppet seat                                                                 |
| Type of reset                           | mechanical spring                                                           |
| Nominal size                            | 7 mm                                                                        |
| Grid dimension                          | 33 mm                                                                       |
| Exhaust-air function                    | throttleable                                                                |
| Sealing principle                       | soft                                                                        |
| Assembly position                       | Any                                                                         |
| Manual override                         | None                                                                        |
| Type of piloting                        | direct                                                                      |
| Pilot air supply                        | external                                                                    |
| Flow direction                          | non reversible                                                              |
| Overlap                                 | Underlap                                                                    |
| Pilot pressure                          | 1.5 10 bar                                                                  |
| b value                                 | 0.29                                                                        |
| C value                                 | 5.5 l/sbar                                                                  |
| Max. switching frequency                | 3 Hz                                                                        |
| Switching time off                      | 12 ms                                                                       |
| Switching time on                       | 2 ms                                                                        |
| Operating medium                        | Compressed air in accordance with ISO8573-1:2010 [7:4:4]                    |
| Note on operating and pilot medium      | Lubricated operation possible (subsequently required for further operation) |
| Corrosion resistance classification CRC | 1 - Low corrosion stress                                                    |
| Storage temperature                     | -40 60 °C                                                                   |
| Medium temperature                      | -10 60 °C                                                                   |
| Pilot medium                            | Compressed air in accordance with ISO8573-1:2010 [7:4:4]                    |
| Ambient temperature                     | -10 60 °C                                                                   |
| Product weight                          | 240 g                                                                       |
| Mounting type                           | On PR manifold                                                              |
|                                         | with through hole                                                           |
|                                         | Optional                                                                    |
| Pilot air port 14                       | G1/8                                                                        |
| Pneumatic connection, port 1            | G1/4                                                                        |
| Pneumatic connection, port 2            | G1/4                                                                        |
| Pneumatic connection, port 3            | G1/4                                                                        |
| Pneumatic connection, port 4            | G1/4                                                                        |
| Pneumatic connection, port 5            | G1/4                                                                        |
| Materials note                          | Conforms to RoHS                                                            |
| Material seals                          | NBR<br>PU                                                                   |
| Material housing                        | Aluminium die cast                                                          |