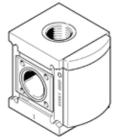

## branching module PMBL-90-HP3 Part number: 1401366

## **Data sheet**

| Feature                                 | Value                                                    |
|-----------------------------------------|----------------------------------------------------------|
| Size                                    | 90                                                       |
| Nominal diameter DN                     | 36                                                       |
| Series                                  | L                                                        |
| Assembly position                       | Any                                                      |
| Design structure                        | Branching module                                         |
| Operating pressure                      | 0 50 bar                                                 |
| CE mark (see declaration of conformity) | to EU directive pressure devices                         |
| Operating medium                        | Compressed air in accordance with ISO8573-1:2010 [-:-:-] |
| Corrosion resistance classification CRC | 2 - Moderate corrosion stress                            |
| Storage temperature                     | -10 60 °C                                                |
| Food-safe                               | See Supplementary material information                   |
| Medium temperature                      | 5 60 °C                                                  |
| Ambient temperature                     | 5 60 °C                                                  |
| Product weight                          | 2,000 g                                                  |
| Materials note                          | Contains PWIS substances                                 |
|                                         | Conforms to RoHS                                         |
| Material seals                          | NBR                                                      |
| Material housing                        | Wrought Aluminium alloy                                  |