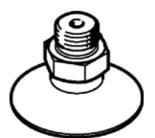

## suction cup VAS-30-1/8-PUR-B Part number: 1396090

**FESTO** 

Sealing ring is not included in the scope of delivery.

## **Data sheet**

| Feature                                       | Value                                            |
|-----------------------------------------------|--------------------------------------------------|
| Suction cup height compensator                | 1.9 mm                                           |
| Nominal size                                  | 3 mm                                             |
| suction cup diameter                          | 30 mm                                            |
| suction cup volume                            | 1.29 cm3                                         |
| Effective suction diameter                    | 24.8 mm                                          |
| Position of connection                        | on top                                           |
| Assembly position                             | Any                                              |
| Suction cup shape                             | round flat                                       |
| Operating pressure                            | -0.95 0 bar                                      |
| Nominal operating pressure                    | -0.7 bar                                         |
| Operating medium                              | Atmospheric air based on ISO 8573-1:2010 [7:-:-] |
| Corrosion resistance classification CRC       | 2 - Moderate corrosion stress                    |
| Ambient temperature                           | -20 60 °C                                        |
| Retention force at nominal operating pressure | 34 N                                             |
| Product weight                                | 12 g                                             |
| Mounting type                                 | Via vacuum port                                  |
| Vacuum connection                             | G1/8                                             |
| Colour                                        | blue                                             |
| Shore hardness                                | 60 +/- 5                                         |
| Material of threaded plug                     | Brass                                            |
| Materials note                                | Conforms to RoHS                                 |
| Material suction cup                          | PUR                                              |