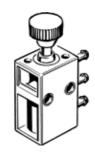

## pushbutton valve K/O-3-PK-3 Part number: 13793

**FESTO** 

With barbed fitting connection for tubing ND 3 mm. Actuation via pushbutton. Depending on the choice of connection, normally-open or normally-closed function.