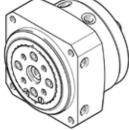

## semi-rotary drive DSM-63-270-HD-A-B Part number: 1369115

## **Data sheet**

| Feature                                 | Value                                                    |
|-----------------------------------------|----------------------------------------------------------|
| Size                                    | 63                                                       |
| Swivel angle                            | 0 270 deg                                                |
| Assembly position                       | Any                                                      |
| Mode of operation                       | double-acting                                            |
| Design structure                        | Rotary vane                                              |
| Position detection                      | For proximity sensor                                     |
| Operating pressure                      | 2 10 bar                                                 |
| Max. swivel frequency at 6 bar          | 1 Hz                                                     |
| Operating medium                        | Compressed air in accordance with ISO8573-1:2010 [7:-:-] |
| Corrosion resistance classification CRC | 0 - No corrosion stress                                  |
| Ambient temperature                     | -10 60 °C                                                |
| Max. axial force                        | 1,300 N                                                  |
| Max. radial force                       | 1,600 N                                                  |
| Theoretical torque at 6 bar             | 40 Nm                                                    |
| Product weight                          | 5,730 g                                                  |
| Mounting type                           | with internal (female) thread                            |
| Pneumatic connection                    | G1/4                                                     |
| Materials note                          | Free of copper and PTFE                                  |
|                                         | Conforms to RoHS                                         |
| Material of drive shaft                 | Steel                                                    |
|                                         | Nickel plated                                            |
| Material seals                          | TPE-U(PU)                                                |
| Material housing                        | Wrought Aluminium alloy                                  |