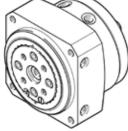

## semi-rotary drive DSM-40-270-HD-A-B Part number: 1369114

 $\sim$ 

## **Data sheet**

| Feature                                 | Value                                                    |
|-----------------------------------------|----------------------------------------------------------|
| Size                                    | 40                                                       |
| Swivel angle                            | 0 270 deg                                                |
| Assembly position                       | Any                                                      |
| Mode of operation                       | double-acting                                            |
| Design structure                        | Rotary vane                                              |
| Position detection                      | For proximity sensor                                     |
| Operating pressure                      | 2 10 bar                                                 |
| Max. swivel frequency at 6 bar          | 1.5 Hz                                                   |
| Operating medium                        | Compressed air in accordance with ISO8573-1:2010 [7:-:-] |
| Corrosion resistance classification CRC | 0 - No corrosion stress                                  |
| Ambient temperature                     | -10 60 °C                                                |
| Max. axial force                        | 950 N                                                    |
| Max. radial force                       | 1,200 N                                                  |
| Theoretical torque at 6 bar             | 20 Nm                                                    |
| Product weight                          | 3,712 g                                                  |
| Mounting type                           | with internal (female) thread                            |
| Pneumatic connection                    | G1/8                                                     |
| Materials note                          | Free of copper and PTFE                                  |
|                                         | Conforms to RoHS                                         |
| Material of drive shaft                 | Steel                                                    |
|                                         | Nickel plated                                            |
| Material seals                          | TPE-U(PU)                                                |
| Material housing                        | Wrought Aluminium alloy                                  |