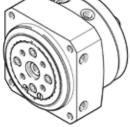

## semi-rotary drive DSM-32-270-HD-A-B Part number: 1369113

## **Data sheet**

| Feature                                 | Value                                                    |
|-----------------------------------------|----------------------------------------------------------|
| Size                                    | 32                                                       |
| Swivel angle                            | 0 270 deg                                                |
| Assembly position                       | Any                                                      |
| Mode of operation                       | double-acting                                            |
| Design structure                        | Rotary vane                                              |
| Position detection                      | For proximity sensor                                     |
| Operating pressure                      | 2 10 bar                                                 |
| Max. swivel frequency at 6 bar          | 1.5 Hz                                                   |
| Operating medium                        | Compressed air in accordance with ISO8573-1:2010 [7:-:-] |
| Corrosion resistance classification CRC | 0 - No corrosion stress                                  |
| Ambient temperature                     | -10 60 °C                                                |
| Max. axial force                        | 450 N                                                    |
| Max. radial force                       | 550 N                                                    |
| Theoretical torque at 6 bar             | 10 Nm                                                    |
| Product weight                          | 1,810 g                                                  |
| Mounting type                           | with internal (female) thread                            |
| Pneumatic connection                    | G1/8                                                     |
| Materials note                          | Free of copper and PTFE                                  |
|                                         | Conforms to RoHS                                         |
| Material of drive shaft                 | Steel                                                    |
|                                         | Nickel plated                                            |
| Material seals                          | TPE-U(PU)                                                |
| Material housing                        | Wrought Aluminium alloy                                  |