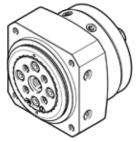

## semi-rotary drive DSM-16-270-HD-A-B Part number: 1369111

## **Data sheet**

| Feature                                 | Value                                                    |
|-----------------------------------------|----------------------------------------------------------|
| Size                                    | 16                                                       |
| Swivel angle                            | 0 270 deg                                                |
| Assembly position                       | Any                                                      |
| Mode of operation                       | double-acting                                            |
| Design structure                        | Rotary vane                                              |
| Position detection                      | For proximity sensor                                     |
| Operating pressure                      | 3 10 bar                                                 |
| Max. swivel frequency at 6 bar          | 1.5 Hz                                                   |
| Operating medium                        | Compressed air in accordance with ISO8573-1:2010 [7:-:-] |
| Corrosion resistance classification CRC | 0 - No corrosion stress                                  |
| Ambient temperature                     | -10 60 °C                                                |
| Max. axial force                        | 290 N                                                    |
| Max. radial force                       | 300 N                                                    |
| Theoretical torque at 6 bar             | 2.5 Nm                                                   |
| Product weight                          | 625 g                                                    |
| Mounting type                           | with internal (female) thread                            |
| Pneumatic connection                    | M5                                                       |
| Materials note                          | Free of copper and PTFE                                  |
|                                         | Conforms to RoHS                                         |
| Material of drive shaft                 | Steel                                                    |
|                                         | Nickel plated                                            |
| Material seals                          | TPE-U(PU)                                                |
| Material housing                        | Wrought Aluminium alloy                                  |