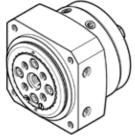

## semi-rotary drive DSM-12-270-HD-A-B Part number: 1369110

## **Data sheet**

| Feature                                 | Value                                                    |
|-----------------------------------------|----------------------------------------------------------|
| Size                                    | 12                                                       |
| Swivel angle                            | 0 270 deg                                                |
| Assembly position                       | Any                                                      |
| Mode of operation                       | double-acting                                            |
| Design structure                        | Rotary vane                                              |
| Position detection                      | For proximity sensor                                     |
| Operating pressure                      | 3 10 bar                                                 |
| Max. swivel frequency at 6 bar          | 1.5 Hz                                                   |
| Operating medium                        | Compressed air in accordance with ISO8573-1:2010 [7:-:-] |
| Corrosion resistance classification CRC | 0 - No corrosion stress                                  |
| Ambient temperature                     | -10 60 °C                                                |
| Max. axial force                        | 180 N                                                    |
| Max. radial force                       | 200 N                                                    |
| Theoretical torque at 6 bar             | 1.25 Nm                                                  |
| Product weight                          | 375 g                                                    |
| Mounting type                           | with internal (female) thread                            |
| Pneumatic connection                    | M5                                                       |
| Materials note                          | Free of copper and PTFE                                  |
|                                         | Conforms to RoHS                                         |
| Material of drive shaft                 | Steel                                                    |
|                                         | Nickel plated                                            |
| Material seals                          | TPE-U(PU)                                                |
| Material housing                        | Wrought Aluminium alloy                                  |