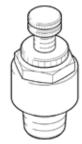

## flow control/silencer VFFK-C-K-R18-P Part number: 133142

## **Data sheet**

| Feature                                       | Value                                                    |
|-----------------------------------------------|----------------------------------------------------------|
| Valve function                                | Flow control – silencer function                         |
| Pneumatic connection, port 1                  | R1/8                                                     |
| Adjusting element                             | Knurled screw                                            |
| Mounting type                                 | Threaded                                                 |
| Standard flow rate 6 -> 0 bar                 | 0 270 l/min                                              |
| Operating pressure                            | 0 10 bar                                                 |
| Ambient temperature                           | 0 60 °C                                                  |
| Type of seal on screw-in stud                 | coating                                                  |
| Assembly position                             | Any                                                      |
| Operating pressure complete temperature range | 0 10 bar                                                 |
| Operating medium                              | Compressed air in accordance with ISO8573-1:2010 [7:4:4] |
| Note on operating and pilot medium            | Lubricated operation possible                            |
| Medium temperature                            | 0 60 °C                                                  |
| Product weight                                | 13.5 g                                                   |
| Material of silencer insert                   | PE                                                       |
| Material of threaded plug                     | Nickel-plated brass                                      |
| Materials note                                | Conforms to RoHS                                         |
| Material adjusting screw                      | Nickel-plated brass                                      |