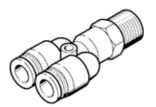

## push-in Y-fitting NPQP-Y-R38-Q10-FD-P10 Part number: 133088

NPQP-Y-R38-Q10-FD-P10
Part number: 133088

## **Data sheet**

| Feature                                  | Value                                                    |
|------------------------------------------|----------------------------------------------------------|
| Size                                     | Standard                                                 |
| Nominal size                             | 5.3 mm                                                   |
| Container size                           | 10                                                       |
| Design structure                         | Push/pull principle                                      |
| Temperature dependent operating pressure | -0.95 10 bar                                             |
| Operating medium                         | Compressed air in accordance with ISO8573-1:2010 [7:-:-] |
| Note on operating and pilot medium       | Lubricated operation possible                            |
| Corrosion resistance classification CRC  | 4 - Very high corrosion stress                           |
| Food-safe                                | See Supplementary material information                   |
| Ambient temperature                      | -20 60 °C                                                |
| Product weight                           | 21 g                                                     |
| Pneumatic connection, port 1             | R3/8                                                     |
| Pneumatic connection, port 2             | For tubing outside diameter 10 mm                        |
| Materials note                           | Contains PWIS substances                                 |
|                                          | Conforms to RoHS                                         |
| Material housing                         | PP                                                       |
| Material of tube retaining claw          | High alloy steel, non-corrosive                          |