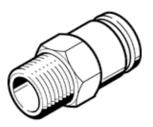

## push-in fitting NPQP-D-R14-Q4-FD-P10 Part number: 133042

Part number: 133042

## **Data sheet**

| Feature                                  | Value                                                    |
|------------------------------------------|----------------------------------------------------------|
| Size                                     | Standard                                                 |
| Nominal size                             | 2.1 mm                                                   |
| Container size                           | 10                                                       |
| Design structure                         | Push/pull principle                                      |
| Temperature dependent operating pressure | -0.95 10 bar                                             |
| Operating medium                         | Compressed air in accordance with ISO8573-1:2010 [7:-:-] |
| Note on operating and pilot medium       | Lubricated operation possible                            |
| Corrosion resistance classification CRC  | 4 - Very high corrosion stress                           |
| Food-safe                                | See Supplementary material information                   |
| Ambient temperature                      | -20 60 °C                                                |
| Product weight                           | 3.5 g                                                    |
| Pneumatic connection, port 1             | R1/4                                                     |
| Pneumatic connection, port 2             | For tubing outside diameter 4 mm                         |
| Materials note                           | Contains PWIS substances                                 |
|                                          | Conforms to RoHS                                         |
| Material housing                         | PP                                                       |
| Material of tube retaining claw          | High alloy steel, non-corrosive                          |