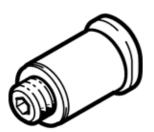

## push-in fitting QSM-M3-2-I Part number: 133026

**FESTO** 

 $male\ thread\ with\ internal\ hexagon\ socket.$ 