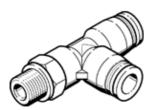

## push-in T-fitting QSTL-G1/4-8-50 Part number: 132079

**FESTO** 

 $360^{\circ}$  orientable, male thread with external hexagon.