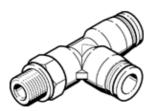

## push-in T-fitting QSTL-G1/8-8-50 Part number: 132077

**FESTO** 

 $360^{\circ}$  orientable, male thread with external hexagon.