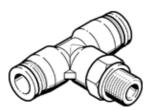

## push-in T-fitting QST-G1/4-6-100 Part number: 132069

**FESTO** 

 $360^{\circ}$  orientable, male thread with external hexagon.