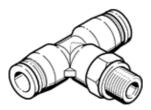

## push-in T-fitting QST-G1/8-8-50 Part number: 132068

**FESTO** 

 $360^{\circ}$  orientable, male thread with external hexagon.