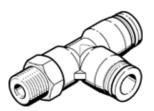

## push-in T-fitting QSTL-1/4-8-50 Part number: 130828

**FESTO** 

 $360^{\circ}$  orientable, male thread with external hexagon.