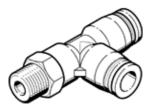

## push-in T-fitting QSTL-1/4-6-100 Part number: 130827

360° orientable, male thread with external hexagon.