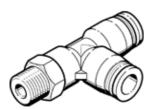

## push-in T-fitting QSTL-1/8-8-50 Part number: 130826

**FESTO** 

 $360^{\circ}$  orientable, male thread with external hexagon.