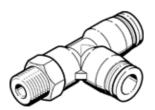

## push-in T-fitting QSTL-1/8-6-100 Part number: 130825

**FESTO** 

 $360^{\circ}$  orientable, male thread with external hexagon.