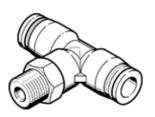

## push-in T-fitting QST-1/4-6-100 Part number: 130796

360° orientable, male thread with external hexagon.