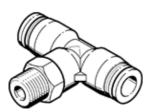

## push-in T-fitting QST-1/8-6-100 Part number: 130794

**FESTO** 

 $360^{\circ}$  orientable, male thread with external hexagon.