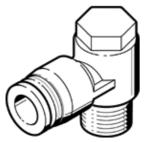

## push-in L-fitting QSLV-1/4-10-50 Part number: 130754

360° orientable, male thread with external hexagon.